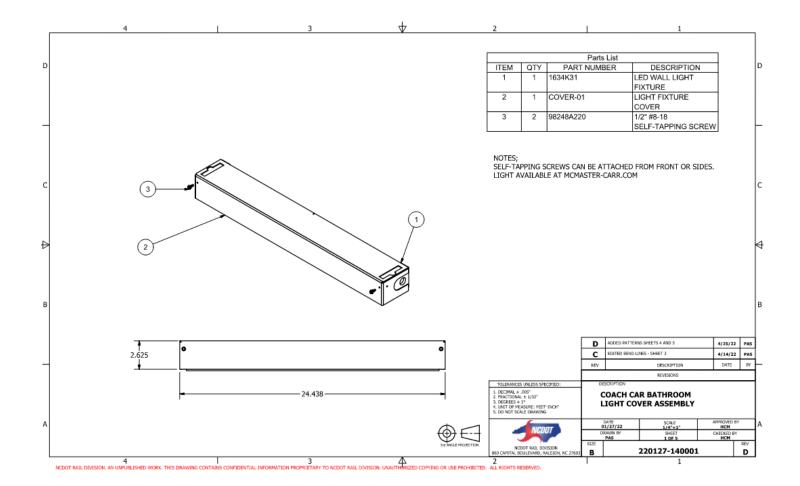

Increase front face to 2.625 tall. Reposition conduit cutout on right side.



## 4 Design #2 Screenshots

File: Cover-02.ipt

24.438 x 2.625 x 3.4 Stainless Steel light cover.

Conduit cut-out on right side.

### 4.1 Screenshots:



Cover-02 Top Isometric View - CAD



Cover-02 Bottom Isometric View - CAD

Reviewed: Dave Krajcovic 1/27/22

Approved for Prototype: Curtis McDowell 1/27/22



### 5 Prototype #2 Photos: Sheet Metal Fabrication



Cover-02 Top Isometric View - Photo

### 5.1 Observations

Cover fits the light fixture properly. Conduit cutout is on the wrong side.

### 5.2 Recommendations

Prepare manufacturing documentation.

Reviewed: Dave Krajcovic 4/6/22

Approved for Prototype: Dave Krajcovic 4/6/22



### **5 Installed on Train**









# **Manufacturing Drawings**