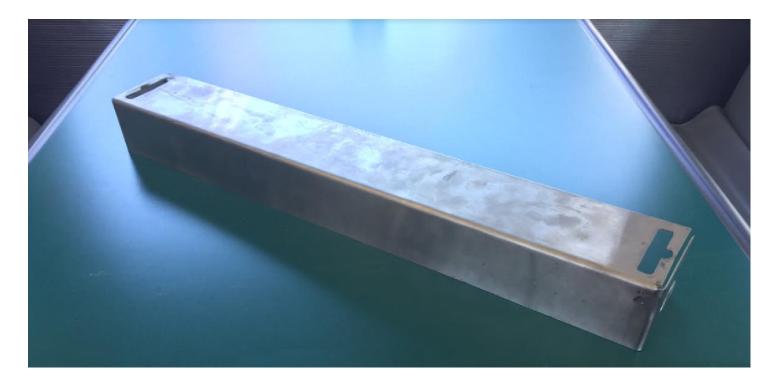

# 3 Prototype #1 Photos: Sheet Metal Fabrication

Cover-01 Top Isometric View - Photo

Cover-01 Bottom Isometric View - Photo

#### 3.1 Observations

The lip on the bottom of the left flange makes installation difficult. The front face could be  $\frac{1}{4}$ " taller.

#### 3.2 Recommendations

Increase front face to 2.625 tall. Reposition conduit cutout on right side.