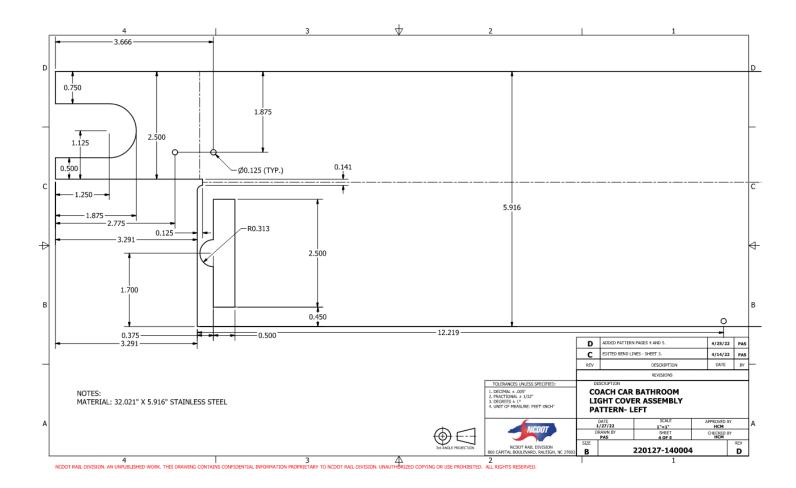

e front face to 2.625 tall. Reposition conduit cutout on right side.



## 4 Design #2 Screenshots

File: Cover-02.ipt

24.438 x 2.625 x 3.4 Stainless Steel light cover.

Conduit cut-out on right side.

### 4.1 Screenshots:



Cover-02 Top Isometric View - CAD



Cover-02 Bottom Isometric View - CAD

Reviewed: Dave Krajcovic 1/27/22

Approved for Prototype: Curtis McDowell 1/27/22



### 5 Prototype #2 Photos: Sheet Metal Fabrication



Cover-02 Top Isometric View - Photo

### 5.1 Observations

Cover fits the light fixture properly. Conduit cutout is on the wrong side.

### 5.2 Recommendations

Prepare manufacturing documentation.

Reviewed: Dave Krajcovic 4/6/22

Approved for Prototype: Dave Krajcovic 4/6/22



### **5 Installed on Train**









# **Manufacturing Drawings**