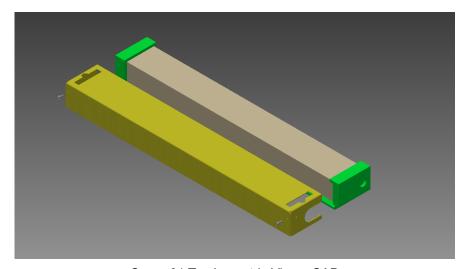

## 2 Design #1 Screenshots

File: Cover-01.ipt

24.438 x 2.313 x 3.4 Stainless Steel light cover.

Conduit cut-out on right side.

Cover-01 Top Isometric View - CAD

Cover-01 Bottom Isometric View - CAD

Reviewed: Curtis McDowell 1/6/22