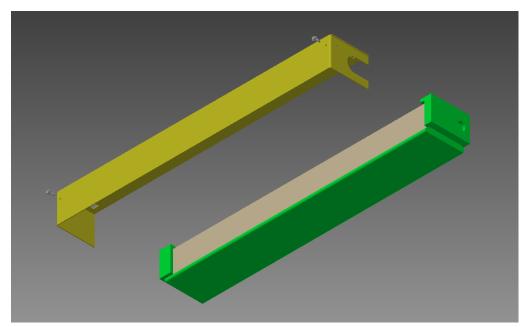

## 4 Design #2 Screenshots

File: Cover-02.ipt

24.438 x 2.625 x 3.4 Stainless Steel light cover.

Conduit cut-out on right side.

### 4.1 Screenshots:

Cover-02 Top Isometric View - CAD

Cover-02 Bottom Isometric View - CAD

Reviewed: Dave Krajcovic 1/27/22

Approved for Prototype: Curtis McDowell 1/27/22