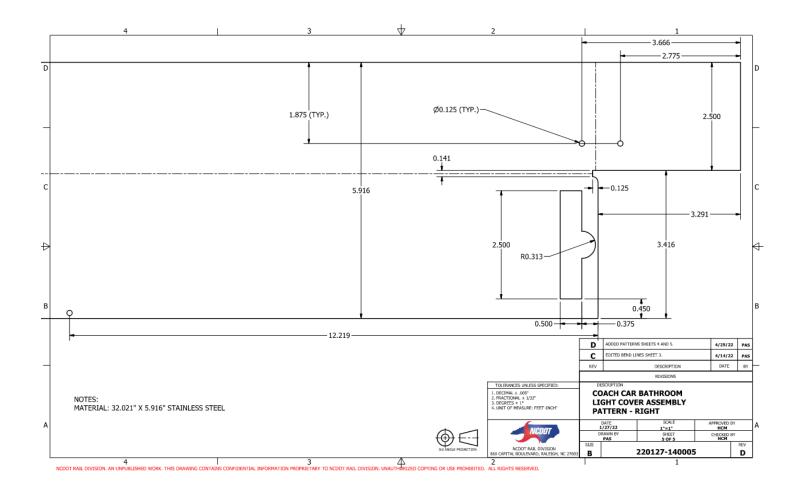

ont face to 2.625 tall. Reposition conduit cutout on right side.



## 4 Design #2 Screenshots

File: Cover-02.ipt

24.438 x 2.625 x 3.4 Stainless Steel light cover.

Conduit cut-out on right side.

### 4.1 Screenshots:



Cover-02 Top Isometric View - CAD



Cover-02 Bottom Isometric View - CAD

Reviewed: Dave Krajcovic 1/27/22

Approved for Prototype: Curtis McDowell 1/27/22



### 5 Prototype #2 Photos: Sheet Metal Fabrication



Cover-02 Top Isometric View - Photo

### 5.1 Observations

Cover fits the light fixture properly. Conduit cutout is on the wrong side.

### 5.2 Recommendations

Prepare manufacturing documentation.

Reviewed: Dave Krajcovic 4/6/22

Approved for Prototype: Dave Krajcovic 4/6/22



### **5 Installed on Train**









# **Manufacturing Drawings**