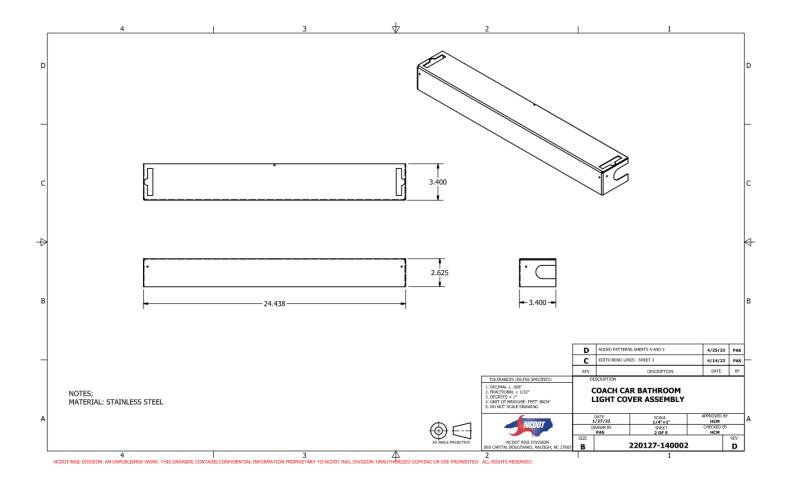

rease front face to 2.625 tall. Reposition conduit cutout on right side.



## 4 Design #2 Screenshots

File: Cover-02.ipt

24.438 x 2.625 x 3.4 Stainless Steel light cover.

Conduit cut-out on right side.

### 4.1 Screenshots:



Cover-02 Top Isometric View - CAD



Cover-02 Bottom Isometric View - CAD

Reviewed: Dave Krajcovic 1/27/22

Approved for Prototype: Curtis McDowell 1/27/22



### 5 Prototype #2 Photos: Sheet Metal Fabrication



Cover-02 Top Isometric View - Photo

### 5.1 Observations

Cover fits the light fixture properly. Conduit cutout is on the wrong side.

### 5.2 Recommendations

Prepare manufacturing documentation.

Reviewed: Dave Krajcovic 4/6/22

Approved for Prototype: Dave Krajcovic 4/6/22



### **5 Installed on Train**









# **Manufacturing Drawings**