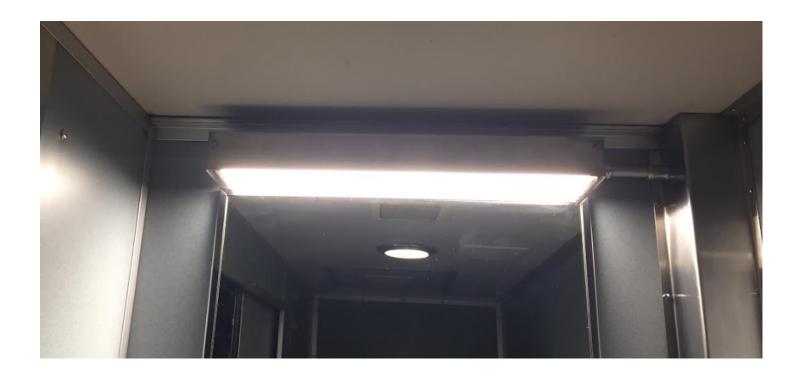

taller.

#### 3.2 Recommendations

Increase front face to 2.625 tall. Reposition conduit cutout on right side.



## 4 Design #2 Screenshots

File: Cover-02.ipt

24.438 x 2.625 x 3.4 Stainless Steel light cover.

Conduit cut-out on right side.

### 4.1 Screenshots:



Cover-02 Top Isometric View - CAD



Cover-02 Bottom Isometric View - CAD

Reviewed: Dave Krajcovic 1/27/22

Approved for Prototype: Curtis McDowell 1/27/22



### 5 Prototype #2 Photos: Sheet Metal Fabrication



Cover-02 Top Isometric View - Photo

### 5.1 Observations

Cover fits the light fixture properly. Conduit cutout is on the wrong side.

### 5.2 Recommendations

Prepare manufacturing documentation.

Reviewed: Dave Krajcovic 4/6/22

Approved for Prototype: Dave Krajcovic 4/6/22



### **5 Installed on Train**









# **Manufacturing Drawings**