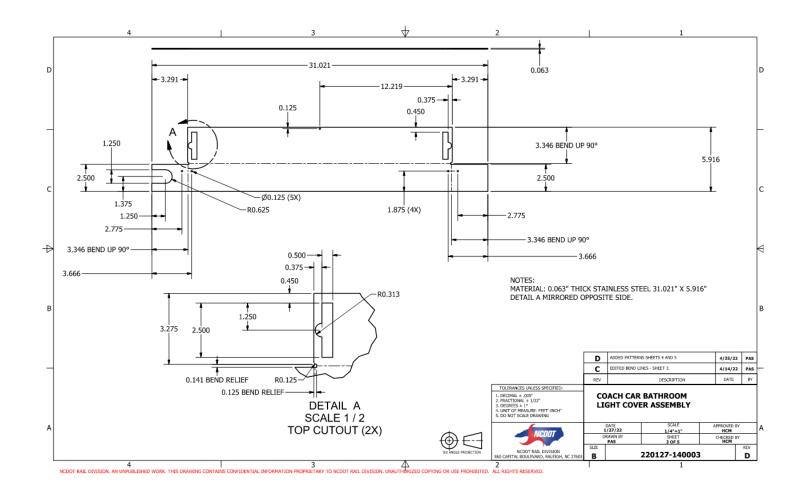

ase front face to 2.625 tall. Reposition conduit cutout on right side.



## 4 Design #2 Screenshots

File: Cover-02.ipt

24.438 x 2.625 x 3.4 Stainless Steel light cover.

Conduit cut-out on right side.

### 4.1 Screenshots:



Cover-02 Top Isometric View - CAD



Cover-02 Bottom Isometric View - CAD

Reviewed: Dave Krajcovic 1/27/22

Approved for Prototype: Curtis McDowell 1/27/22



### 5 Prototype #2 Photos: Sheet Metal Fabrication



Cover-02 Top Isometric View - Photo

### 5.1 Observations

Cover fits the light fixture properly. Conduit cutout is on the wrong side.

### 5.2 Recommendations

Prepare manufacturing documentation.

Reviewed: Dave Krajcovic 4/6/22

Approved for Prototype: Dave Krajcovic 4/6/22



### **5 Installed on Train**









# **Manufacturing Drawings**