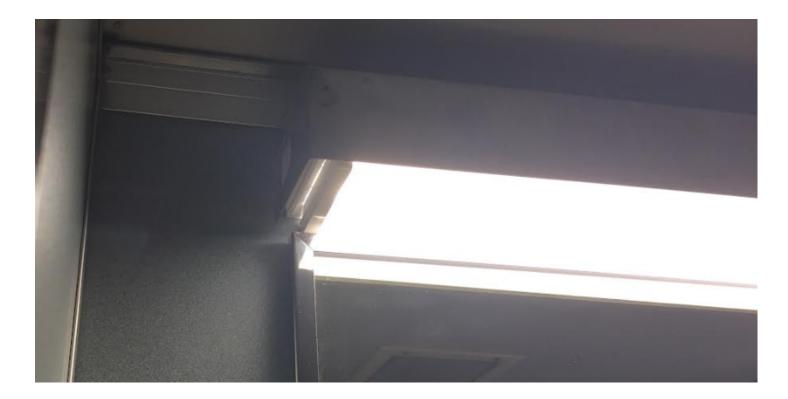

### 5 Prototype #2 Photos: Sheet Metal Fabrication

Cover-02 Top Isometric View - Photo

### 5.1 Observations

Cover fits the light fixture properly. Conduit cutout is on the wrong side.