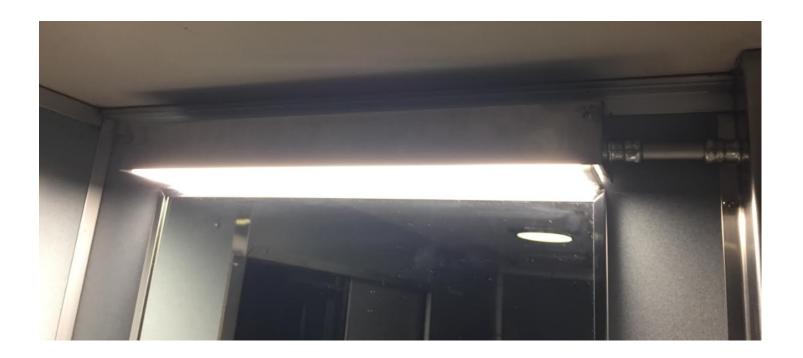

4}$ " taller.

#### 3.2 Recommendations

Increase front face to 2.625 tall. Reposition conduit cutout on right side.



## 4 Design #2 Screenshots

File: Cover-02.ipt

24.438 x 2.625 x 3.4 Stainless Steel light cover.

Conduit cut-out on right side.

### 4.1 Screenshots:



Cover-02 Top Isometric View - CAD



Cover-02 Bottom Isometric View - CAD

Reviewed: Dave Krajcovic 1/27/22

Approved for Prototype: Curtis McDowell 1/27/22



### 5 Prototype #2 Photos: Sheet Metal Fabrication



Cover-02 Top Isometric View - Photo

### 5.1 Observations

Cover fits the light fixture properly. Conduit cutout is on the wrong side.

### 5.2 Recommendations

Prepare manufacturing documentation.

Reviewed: Dave Krajcovic 4/6/22

Approved for Prototype: Dave Krajcovic 4/6/22



### **5 Installed on Train**









# **Manufacturing Drawings**