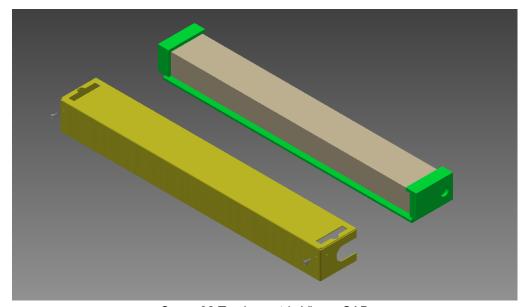

## 2 Design #1 Screenshots

File: Cover-01.ipt

24.438 x 2.313 x 3.4 Stainless Steel light cover.

Conduit cut-out on right side.

Cover-01 Top Isometric View - CAD

Cover-01 Bottom Isometric View - CAD

Reviewed: Curtis McDowell 1/6/22

Approved for Prototype: Curtis McDowell 1/6/22