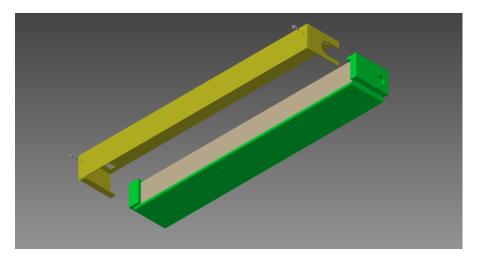

## 2 Design #1 Screenshots

File: Cover-01.ipt

24.438 x 2.313 x 3.4 Stainless Steel light cover.

Conduit cut-out on right side.

Cover-01 Top Isometric View - CAD

Cover-01 Bottom Isometric View - CAD

Reviewed: Curtis McDowell 1/6/22